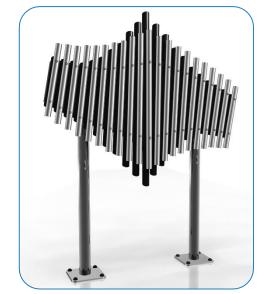

### Installation Instructions

Weight of heaviest part 40kg

1. Carefully lay 2 x legs on a level surface and insert M8x120 bar and Counter Sunk Barrel nuts. Using packing box as protection lay instrument note side down on the card. Line up pre drilled holes in the backboard with the legs and ensure the instrument is aligned square with the legs. Fix in place using M8x30mm barrel nuts supplied (see installation guide)

2. Attach surface plates to each leg with M10x70mm and Barrel nuts supplied. ( See Surface Fix Installation Sheet)

**3.** Fix Surface Plates to level surface using Coachscrews, Rawlbolts, chemical anchors or similar as deemed appropriate by Installer.

(It is your responsibility to ensure that the existing surface is suitable to receive the appropriate fixing)

4 Make sure all fixings are covered and secure using cover caps provided

**5**. Beaters can be fixed to Stainless Steel posts with fixings provided

Install Instrument with 1.5m free space (from widest point) around it.

Metric Conversion: 600mm/1 ft 11 <sup>5</sup>/<sub>8</sub> " 900mm/35" 1100mm/43" 1.5m/59"