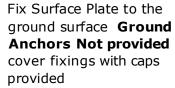

2. Attach surface plates to each leg with M10x70mm and Barrel nuts supplied. ( See Surface Fix Installation Sheet)

**3.** Fix Surface Plates to level surface using Coachscrews, Rawlbolts, chemical anchors or similar as deemed appropriate by Installer.

(It is your responsibility to ensure that the existing surface is suitable to receive the appropriate fixing)

4 Make sure all fixings are covered and secure using cover caps provided

**5**. Beaters can be fixed to Stainless Steel posts with fixings provided