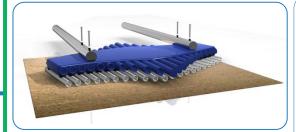

### Installation Instructions

Weight of heaviest part 40kg

1. Carefully lay 2 x legs on a level surface and insert M8x120 bar and Counter Sunk Barrel nuts. Using packing box as protection lay instrument note side down on the card. Line up pre drilled holes in the backboard with the legs and ensure the instrument is aligned square with the legs. Fix in place using M8x30mm barrel nuts supplied (see installation guide)

2. Attach surface plates to each leg with M10x70mm and Barrel nuts supplied. ( See Surface Fix Installation Sheet)

**3.** Fix Surface Plates to level surface using Coachscrews, Rawlbolts, chemical anchors or similar as deemed appropriate by Installer.

(It is your responsibility to ensure that the existing surface is suitable to receive the appropriate fixing)

4 Make sure all fixings are covered and secure using cover caps provided

**5**. Beaters can be fixed to Stainless Steel posts with fixings provided