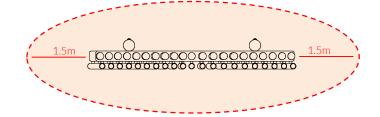

Install Instrument with 1.5m free space (from widest point) around it.

Metric Conversion: 600mm/1 ft 11 <sup>5</sup>/<sub>8</sub> " 900mm/35" 1100mm/43" 1.5m/59"