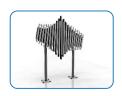

# Surface Fixed Sonora Page 1 of 3

### Installation Instructions

Weight of heaviest part 40kg

1. Carefully lay 2 x legs on a level surface and insert M8x120 bar and Counter Sunk Barrel nuts. Using packing box as protection lay instrument note side down on the card. Line up pre drilled holes in the backboard with the legs and ensure the instrument is aligned square with the legs. Fix in place using M8x30mm barrel nuts supplied (see installation guide)

2. Attach surface plates to each leg with M10x70mm and Barrel nuts supplied. ( See Surface Fix Installation Sheet)

**3.** Fix Surface Plates to level surface using Coachscrews, Rawlbolts, chemical anchors or similar as deemed appropriate by Installer.