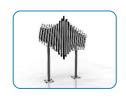

Install Instrument with 1.5m free space (from widest point) around it.

Metric Conversion: 600mm/1 ft 11 <sup>5</sup>/<sub>8</sub> " 900mm/35" 1100mm/43" 1.5m/59"