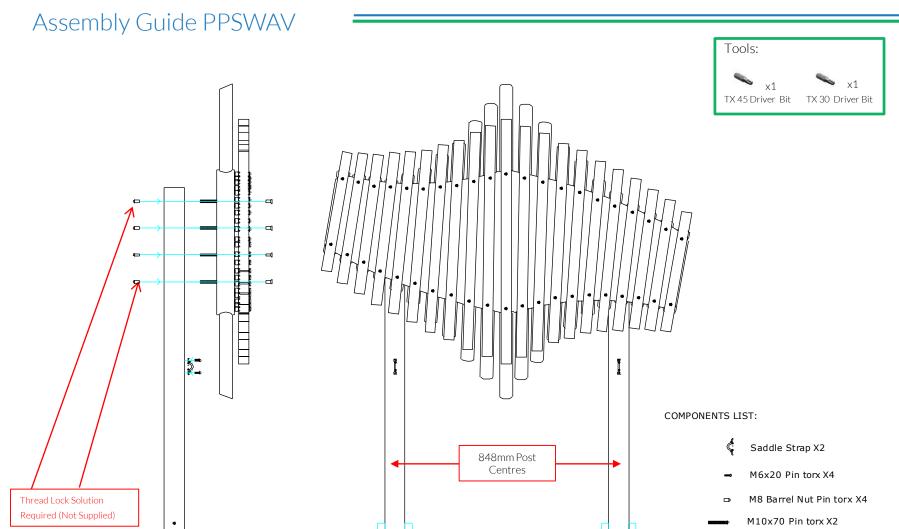

### Installation Instructions

Weight of heaviest part 40kg

1. Carefully lay 2 x legs on a level surface and insert M8x120 bar and Counter Sunk Barrel nuts. Using packing box as protection lay instrument note side down on the card. Line up pre drilled holes in the backboard with the legs and ensure the instrument is aligned square with the legs. Fix in place using M8x30mm barrel nuts supplied (see installation guide)

2. Attach surface plates to each leg with M10x70mm and Barrel nuts supplied. ( See Surface Fix Installation Sheet)

**3.** Fix Surface Plates to level surface using Coachscrews, Rawlbolts, chemical anchors or similar as deemed appropriate by Installer.

(It is your responsibility to ensure that the existing surface is suitable to receive the appropriate fixing)

4 Make sure all fixings are covered and secure using cover caps provided

**5**. Beaters can be fixed to Stainless Steel posts with fixings provided

Install Instrument with 1.5m free space (from widest point) around it.

Metric Conversion: 600mm/1 ft 11 <sup>5</sup>/<sub>8</sub> " 900mm/35" 1100mm/43" 1.5m/59"