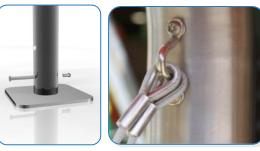

## Surface Fix Post Installation

Locate the Surface fix Plate into the leg of the instrument.

Fix instrument to Surface fix plate using M10 bolt and Barrel Nut and use **thread locking solution** to prevent fixings working loose.