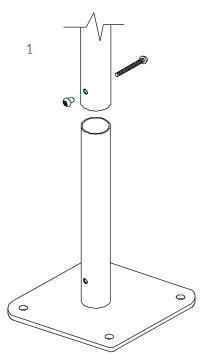

## Surface Fix Post Installation

Locate the Surface fix Plate into the leg of the instrument.

Fix instrument to Surface fix plate using M10 bolt and Barrel Nut and use **thread locking solution** to prevent fixings working loose.