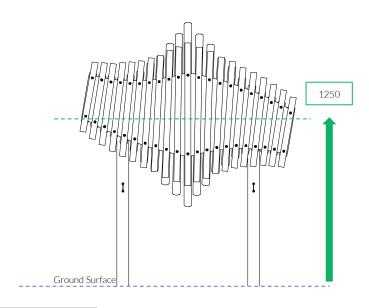

### Installation Instructions

Weight of heaviest part 40kg

1. Carefully lay 2 x legs on a level surface and insert M8x120 bar and Counter Sunk Barrel nuts. Using packing box as protection lay instrument note side down on the card. Line up pre drilled holes in the backboard with the legs and ensure the instrument is aligned square with the legs. Fix in place using M8x30mm barrel nuts supplied (see installation guide)