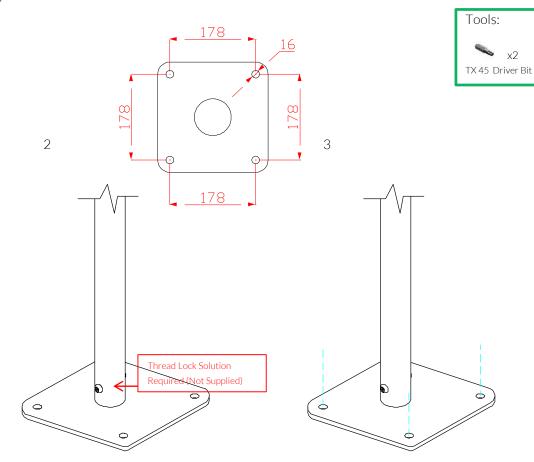

## Surface Fix Post Installation

Locate the Surface fix Plate into the leg of the instrument.

Fix instrument to Surface fix plate using M10 bolt and Barrel Nut and use **thread locking solution** to prevent fixings working loose.